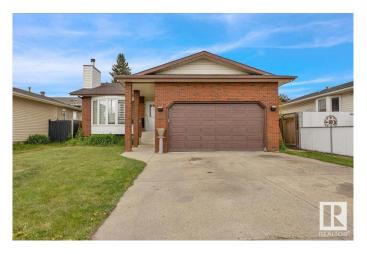

### \$439,900

5 Bedroom, 3.00 Bathroom, 1,250 sqft Single Family on 0.00 Acres

Dunluce, Edmonton, AB

A beautiful house in the quite neighborhood of Dunluce. A Spacious bungalow with SEPERATE ENTRANCE to the basement that has lots to offer. Over 2,400 sqft of living space. You will get 2 KITCHENS, and 5 BEDROOMS; 3 bedrooms on main floor, and 2 bedrooms in the FULLY FINISHED BASEMENT. You will get 3 Full washrooms; 2 washrooms on the main floor with one en-suite in the primary bedroom, and one full washroom in the basement. You will get a Double front ATTACHED HEATED GARAGE. Now to list the upgrades that you will enjoy: Newer Shingles, Windows, Furnace, HWT, Flooring, and Paint. Come see this one and you will be impressed.