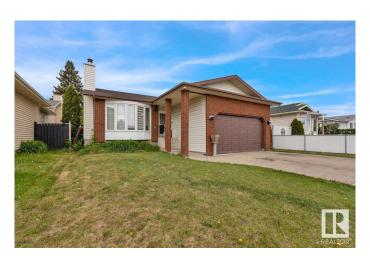

### \$439,900

5 Bedroom, 3.00 Bathroom, 1,250 sqft Single Family on 0.00 Acres

Dunluce, Edmonton, AB

A beautiful house in the quite neighborhood of Dunluce. A Spacious bungalow with SEPERATE ENTRANCE to the basement that has lots to offer. Over 2,400 sqft of living space. You will get 2 KITCHENS, and 5 BEDROOMS; 3 bedrooms on main floor, and 2 bedrooms in the FULLY FINISHED BASEMENT. You will get 3 Full washrooms; 2 washrooms on the main floor with one en-suite in the primary bedroom, and one full washroom in the basement. You will get a Double front ATTACHED HEATED GARAGE. Now to list the upgrades that you will enjoy: Newer Shingles, Windows, Furnace, HWT, Flooring, and Paint. Come see this one and you will be impressed.