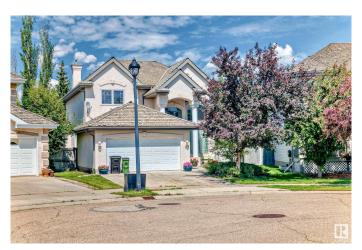

# \$689,900 - 318 Darlington Crescent, Edmonton

MLS® #E4443822

#### \$689,900

4 Bedroom, 3.50 Bathroom, 2,459 sqft Single Family on 0.00 Acres

Donsdale, Edmonton, AB

Premimium neighborhood in West end. (Properties of Donsdale) 2 storey home with finished basement on oversize pie shaped lot. 3539 square feet of DEVELOPED LIVING AREA!! Lots of room for large family. 4 bedrooms in total 3+1 main floor den and upstairs loft. Vaulted foyer, curved main staircase and 4 bathrooms. Sopping within walkdistance, schools and public transit very close and Anthony Hendry minutes away!

Type Single Family

Sub-Type Detached Single Family

Style 2 Storey
Status Active

#### **Exterior**

Exterior Wood, Stucco

Exterior Features Fenced, Landscaped, Playground Nearby, Public Transportation,

Schools, Shopping Nearby

Roof Cedar Shakes
Construction Wood, Stucco

Foundation Concrete Perimeter