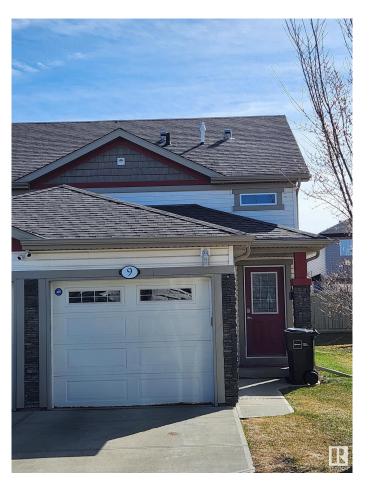

#### \$298,000

2 Bedroom, 2.00 Bathroom, 1,007 sqft Condo / Townhouse on 0.00 Acres

Charlesworth, Edmonton, AB

A MUST SEE in The Edge at Ellerslie.. With very low condo fees, this fantastic upper level end unit shows off its modern open design and comes with high ceiling throughout. This unit comes with 2 bedrooms & 2 full bathrooms is perfect for a first time home buyer or investor. The spacious kitchen with stainless steel appliances and ample counter space open graciously into the dining and family room area. Enjoy your privacy on the huge deck as you entertain with family or friends. Close to parks, walking trails, schools, shopping and all other major amenities

Year Built 2014

Type Condo / Townhouse

Sub-Type Half Duplex

Style Bungalow

Status Active

#### **Amenities**

Amenities Deck, No Smoking Home Parking Single Garage Attached

#### **Exterior**

Exterior Wood, Stone, Vinyl

Exterior Features Flat Site

Roof Asphalt Shingles
Construction Wood, Stone, Vinyl
Foundation Concrete Perimeter