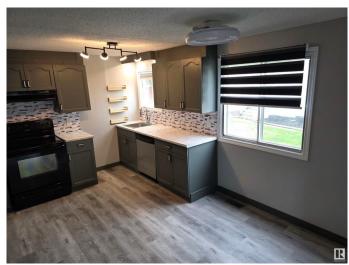

## \$99,500

3 Bedroom, 1.00 Bathroom, 925 sqft Land Lease Community on 0.00 Acres

Maple Ridge (Edmonton), Edmonton, AB

Tastefully "Renovation galore" is to describe this mobile home. Large and energy efficient windows that allow natural light into your home would save you money. Open concept designed with modern and state of the art materials. Wide living area gives you enough space to relax with your family and friends. Master bedroom located at the far end of this house ensures privacy. Two adjacent parking spots and a firepit for your entertainment. Located close to schools, and major commercial shopping center.

Parking Front Drive Access

**Interior** 

Appliances Dishwasher-Built-In, Dryer, Refrigerator, Stove-Electric, Washer,

Window Coverings

Heating Forced Air-1, Natural Gas

**Exterior** 

Exterior Modular Construction Modular