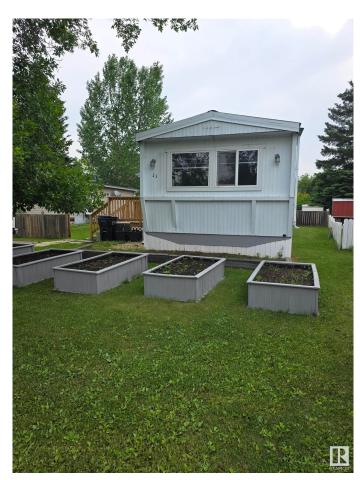

## \$99,500

3 Bedroom, 1.00 Bathroom, 925 sqft Land Lease Community on 0.00 Acres

Maple Ridge (Edmonton), Edmonton, AB

Tastefully "Renovation galore" is to describe this mobile home. Large and energy efficient windows that allow natural light into your home would save you money. Open concept designed with modern and state of the art materials. Wide living area gives you enough space to relax with your family and friends. Master bedroom located at the far end of this house ensures privacy. Two adjacent parking spots and a firepit for your entertainment. Located close to schools, and major commercial shopping center.

## **Essential Information**

MLS® # E4443956 Price \$99,500

Bedrooms 3
Bathrooms 1.00
Full Baths 1

Square Footage 925
Acres 0.00
Year Built 1977

Type Land Lease Community

Sub-Type Detached Single Family

Style Bungalow
Status Active