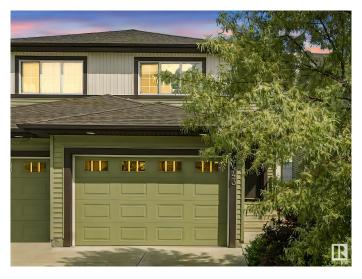

# \$440.000

3 Bedroom, 2.50 Bathroom, 1,355 sqft Single Family on 0.00 Acres

Maple Crest, Edmonton, AB

Beautiful 2-story duplex with an oversized single attached garage in SE Edmonton's beloved Maple Crest! 1,354 sq ft with a functional layout with 3 bedrooms, 2.5 baths, and potential for a basement suite and future side entrance. Air conditioning unit installed and included. Well-kept and clean! 2 TVs, in living room and master bedroom, included! Shelf in garage also included with the home! HUGE backyard that is fully fenced with a deck with privacy fence already installed. Beautiful green space and walking trails around. Close to schools, shopping, and easy access to Whitemud Drive, Anthony Henday, & 17th St. This home offers excellent value and flexibility.

#### **Amenities**

Amenities See Remarks

Parking Single Garage Attached

# **Exterior**

Exterior Wood, Vinyl

Exterior Features Playground Nearby, Schools, Shopping Nearby, See Remarks

Roof Asphalt Shingles

Construction Wood, Vinyl

Foundation Concrete Perimeter