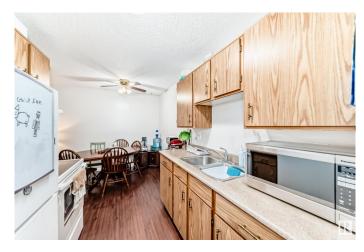

### \$109.900

2 Bedroom, 1.00 Bathroom, 824 sqft Condo / Townhouse on 0.00 Acres

Keheewin, Edmonton, AB

This well-maintained 2-bedroom condo is located in the mature and sought-after neighborhood of Keheewin. Offering two generously sized bedrooms and a convenient in-suite storage area, the unit features neutral tones and stylish laminate flooring throughout. Enjoy the peaceful view of mature trees from your private balcony, adding a touch of tranquility to everyday living. The building is clean and well-cared for, creating a welcoming environment. Ideally situated within walking distance to schools, parks, shopping, and public transit, this home also provides quick and easy access to South Common and the Anthony Henday, making commuting a breeze. Perfect for first-time buyers, downsizers, or investors!

#### Interior

Appliances Hood Fan, Refrigerator, Stove-Electric

Heating Baseboard, Natural Gas