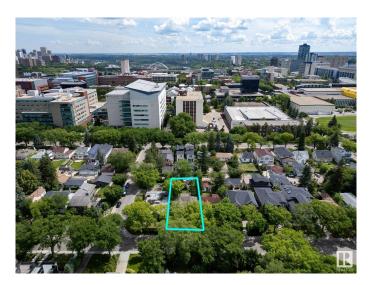

#### \$939.800

4 Bedroom, 2.50 Bathroom, 1,961 sqft Single Family on 0.00 Acres

Windsor Park (Edmonton), Edmonton, AB

WINDSOR PARK 50 X 150 lot on a beautiful street STEPS AWAY FROM UNIVERSITY OF ALBERTA (1 minute walk to University grounds)! Whether you're looking for a prime rental investment or the perfect location to build your dream home, this property gives you options! Situated in one of Edmonton's most sough-after neighborhoods with access to not only U of A but also top-rated Elementary, Junior-High & High-Schools. For outdoor enthusiasts, you can't beat this location for access to River Valley, Hawrelak Park & Saskatchewan Drive. This property has proven rental performance, currently generating \$4,295/month in rental income (not including utilities which tenants also pay). Prime University properties like this are always in demand, don't miss out on this great opportunity!

## **Community Information**

Address 8935 117 Street

Area Edmonton

Subdivision Windsor Park (Edmonton)

City Edmonton
County ALBERTA

Province AB

Postal Code T6G 1R8