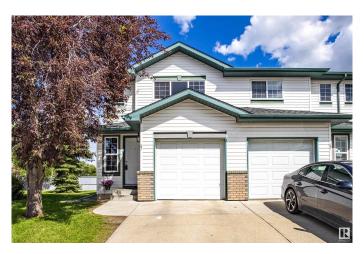

#### \$268,000

2 Bedroom, 1.00 Bathroom, 1,067 sqft Condo / Townhouse on 0.00 Acres

Klarvatten, Edmonton, AB

Welcome home to this well appointed end unit townhome located in Klarvatten. Spacious kitchen with ample counter space and all appliances. Refurbished cabinets in a modern neutral tone. Living room with feature gas fireplace. Patio doors lead to the East Facing outdoor space. Two bedrooms upstairs are a great size. Four piece bathroom with upgraded tub and tile surround. New Furnace in 2017 and New Hot Water Tank and AC in 2018. Washer and Dryer included as well as built in vaccuum system. Single attached garage. Condo fees are \$295 per month. Well managed complex. Close to public transportation and shopping. Shows well. Immediate Possession.

### **Exterior**

Exterior Wood, Brick, Vinyl

Exterior Features Landscaped, Public Transportation

Roof Asphalt Shingles
Construction Wood, Brick, Vinyl
Foundation Concrete Perimeter