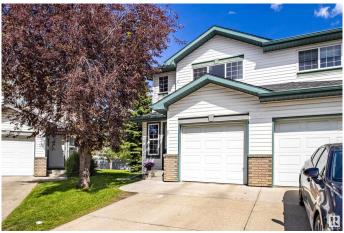

#### \$268,000

2 Bedroom, 1.00 Bathroom, 1,067 sqft Condo / Townhouse on 0.00 Acres

Klarvatten, Edmonton, AB

Welcome home to this well appointed end unit townhome located in Klarvatten. Spacious kitchen with ample counter space and all appliances. Refurbished cabinets in a modern neutral tone. Living room with feature gas fireplace. Patio doors lead to the East Facing outdoor space. Two bedrooms upstairs are a great size. Four piece bathroom with upgraded tub and tile surround. New Furnace in 2017 and New Hot Water Tank and AC in 2018. Washer and Dryer included as well as built in vaccuum system. Single attached garage. Condo fees are \$295 per month. Well managed complex. Close to public transportation and shopping. Shows well. Immediate Possession.

### **Exterior**

Exterior Wood, Brick, Vinyl

Exterior Features Landscaped, Public Transportation

Roof Asphalt Shingles
Construction Wood, Brick, Vinyl
Foundation Concrete Perimeter