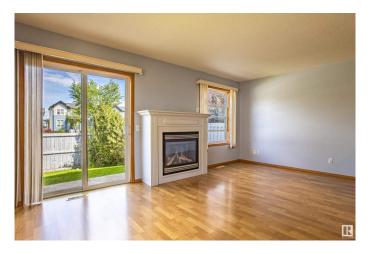

#### \$268,000

2 Bedroom, 1.00 Bathroom, 1,067 sqft Condo / Townhouse on 0.00 Acres

Klarvatten, Edmonton, AB

Welcome home to this well appointed end unit townhome located in Klarvatten. Spacious kitchen with ample counter space and all appliances. Refurbished cabinets in a modern neutral tone. Living room with feature gas fireplace. Patio doors lead to the East Facing outdoor space. Two bedrooms upstairs are a great size. Four piece bathroom with upgraded tub and tile surround. New Furnace in 2017 and New Hot Water Tank and AC in 2018. Washer and Dryer included as well as built in vaccuum system. Single attached garage. Condo fees are \$295 per month. Well managed complex. Close to public transportation and shopping. Shows well. Immediate Possession.

Fireplace Yes

Fireplaces Mantel

Stories 2

Has Basement Yes

Basement Full, Unfinished