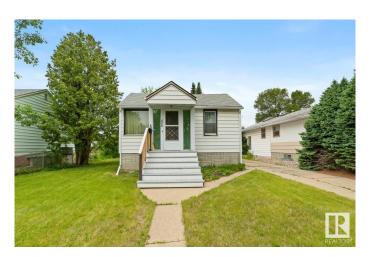

## \$365,000

2 Bedroom, 1.00 Bathroom, 688 sqft Single Family on 0.00 Acres

Canora, Edmonton, AB

Build Your Dream or Investment Property in Canora! This spacious 50' x 147.9' RF2-zoned lot is full of potentialâ€"ideal for a dream home, duplex, or two infill properties. Located in Edmonton's growing west end, Canora is a welcoming, established neighbourhood with mature trees, parks, and a strong community league. You're steps from schools, playgrounds, and green spaces like Canora Park and the nearby MacKinnon Ravine. Shopping and everyday amenities are close by at Mayfield Common, West Edmonton Mall, and along Stony Plain Road. Commuters will appreciate easy access to major routes and the upcoming Valley Line West LRT. Whether you're building for yourself or as an investment, this lot is a great find in a neighbourhood with both charm and future growth. Home is sold as is, where isâ€"an excellent opportunity to bring your vision to life.

Type Single Family

Sub-Type Detached Single Family

Style Raised Bungalow

Status Active