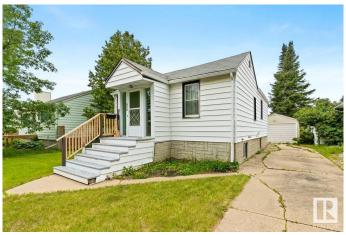

## \$365,000

2 Bedroom, 1.00 Bathroom, 688 sqft Single Family on 0.00 Acres

Canora, Edmonton, AB

Build Your Dream or Investment Property in Canora! This spacious 50' x 147.9' RF2-zoned lot is full of potentialâ€"ideal for a dream home, duplex, or two infill properties. Located in Edmonton's growing west end, Canora is a welcoming, established neighbourhood with mature trees, parks, and a strong community league. You're steps from schools, playgrounds, and green spaces like Canora Park and the nearby MacKinnon Ravine. Shopping and everyday amenities are close by at Mayfield Common, West Edmonton Mall, and along Stony Plain Road. Commuters will appreciate easy access to major routes and the upcoming Valley Line West LRT. Whether you're building for yourself or as an investment, this lot is a great find in a neighbourhood with both charm and future growth. Home is sold as is, where isâ€"an excellent opportunity to bring your vision to life.

Type Single Family

Sub-Type Detached Single Family

Style Raised Bungalow

Status Active