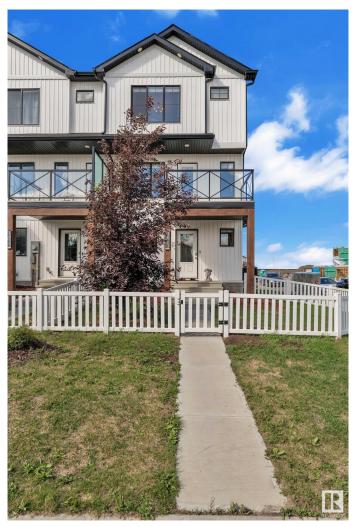

# \$419,900 - 1051 Cy Becker Road, Edmonton

MLS® #E4445452

#### \$419,900

3 Bedroom, 2.50 Bathroom, 1,330 sqft Single Family on 0.00 Acres

Cy Becker, Edmonton, AB

FORMER SHOWHOME, NO CONDO FEES, CORNER UNIT WITH AMPLE OF WINDOWS ON THE SIDE, FULLY FINISHED DOUBLE HEATED GARAGE, AIR CONDITIONER. Welcome to this highly upgraded home in the community of Cy Becker. This almost 1330 sq ft gem of a house features Extended kitchen with wine freezer, Custom feature wall, fireplace and balcony with glass railing and a half washroom on the main floor, Upper floor features 3 bedrooms with feature walls and 2 upgraded washrooms with custom mirrors and showers. Downstairs include a den and a fully finished double garage. Perfect for first time home buyers to enter into the market and investors for positive cash flow. Located in the mature community of Cy becker, this house is close to Schools, Parks and shopping centre. Beautiful Landscaping, All appliances, Window Blinds and Air conditioner are all included.

# **Community Information**

| Address     | 1051 Cy Becker Road |
|-------------|---------------------|
| Area        | Edmonton            |
| Subdivision | Cy Becker           |
| City        | Edmonton            |
| County      | ALBERTA             |
| Province    | AB                  |
| Postal Code | T5Y 4B7             |