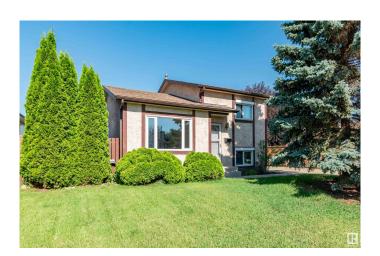

## \$350,000

2 Bedroom, 1.00 Bathroom, 824 sqft Single Family on 0.00 Acres

Kirkness, Edmonton, AB

Welcome to this charming single-family home featuring a mix of hardwood and carpet flooring, filled with great natural light throughout. Enjoy a spacious family room with a cozy fireplaceâ€"perfect for relaxing or entertaining. This 2-bedroom, 1-bathroom home includes a newer washer and dryer for added convenience. Step outside to a beautifully landscaped large yard complete with a hot tub, fire pit, and storage shed. Roof is only 3 years old. Located close to parks and trails, this home offers the perfect blend of comfort, style, and outdoor living!

## **Exterior**

Exterior Wood, Stucco

Exterior Features Fenced, Landscaped, Park/Reserve, Picnic Area, Playground Nearby,

Public Transportation, Shopping Nearby

Roof Asphalt Shingles

Construction Wood, Stucco