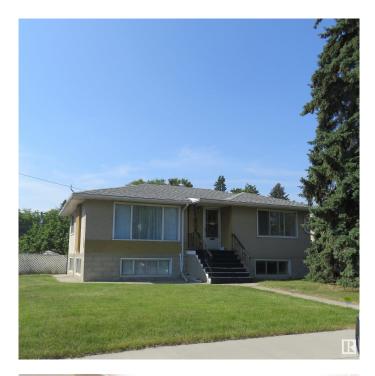

## \$419,800 - 13719 118 Avenue, Edmonton

MLS® #E4446394

## \$419,800

5 Bedroom, 2.00 Bathroom, 1,012 sqft Single Family on 0.00 Acres

Woodcroft, Edmonton, AB

In the Woodcroft neighborhood this raised style bungalow has a developed basement with a 2nd kitchen, appliances, 2nd living room, 3 bedrooms, bathroom and a separate rear entrance. The main floor of this home has a living room with a natural light window and dining space which then flows into the kitchen with new appliances, cabinets and counter space. For convenience there is a main floor laundry. The primary bedroom has a large window and closet for easy access to clothing. The other bedroom has a closet and a south sunny window and down the hall is a bathroom with a vanity and shower tub. This home offers 2+3 bedrooms, 2 bathrooms and a double garage with a rear lane. The sun room is open to the south fenced treed yard that gives natural outdoor living. Located near schools, parks, restaurants, shopping, public transportation, NAIT, and Royal Alex Hospital. This home has just been painted inside, hardwood and carpets, new appliances, newer hot water tank, newer shingles on house and garage

Built in 1956