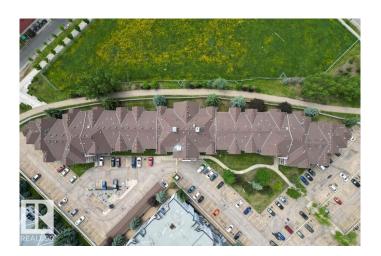

# \$163,000 - 151 10520 120 Street, Edmonton

MLS® #E4446395

#### \$163,000

2 Bedroom, 1.00 Bathroom, 793 sqft Condo / Townhouse on 0.00 Acres

Queen Mary Park, Edmonton, AB

Enjoy QUIET living in the desirable community of QUEEN MARY PARK! Through the FOYER, the flowing space is centered around the DINING AREA adjoining the BRIGHT KITCHEN with AMPLE CABINETRY. The LIVING ROOM smartly splits the PRIMARY BEDROOM with generous footprint, DOUBLE CLOSET and a LARGE WINDOW, next to the UPDATED + STYLISH 4PC BATH, from the amply-sized 2ND BEDROOM. Enjoy the ALL-SEASON, SEMI-PRIVATE PATIO, IN-SUITE LAUNDRY, STORAGE ROOM, and ASSIGNED PARKING. This is a perfect fit for anyone looking to be in one of Edmonton's most walkable neighborhoods, near the Loblaws City Market + the Brewery District.

#### **Exterior**

Exterior Wood, Stucco

Exterior Features Backs Onto Park/Trees, Playground Nearby, Public Transportation,

Schools, Shopping Nearby, See Remarks

Roof Asphalt Shingles

Construction Wood, Stucco