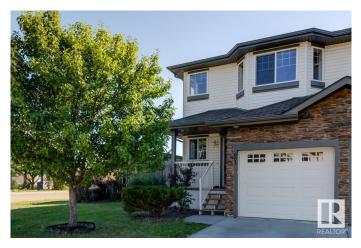

# \$350,000 - 603 62 Street, Edmonton

MLS® #E4446992

### \$350,000

2 Bedroom, 2.50 Bathroom, 1,073 sqft Single Family on 0.00 Acres

Charlesworth, Edmonton, AB

Looking for a MASSIVE YARD at a GREAT PRICE? Then look no further! This 2 BEDROOM, 2-1/2 BATH, 2 storey Â<sup>1</sup>/<sub>2</sub> duplex with SINGLE ATTACHED GARAGE features a FANTASTIC OPEN-CONCEPT FLOOR-PLAN and CENTRAL AIR CONDITIONING on a CORNER LOT with enough side-street parking to park even the largest motorhome/RV! The home features LAMINATE FLOORING, 2 LARGE PRIMARY SUITES and LOTS OF CLOSET SPACE, a GAS FIREPLACE, LOTS OF WINDOWS, FANTASTIC DÉCOR & COLOURS, a FULLY FINISHED (AND TASTEFULLY DONE) BASEMENT plus a PRIVATE EAST-FACING DECK with COMPOSITE DECKING to enjoy those morning coffee's! Need a THIRD BEDROOM? With very little work.... it could be added to the basement! Located in Charlesworth and only a few minutes away from Anthony Henday make commuting an absolute breeze!!!

### **Essential Information**

| MLS® #    | E4446992  |
|-----------|-----------|
| Price     | \$350,000 |
| Bedrooms  | 2         |
| Bathrooms | 2.50      |

| Full Baths     | 2             |
|----------------|---------------|
| Half Baths     | 1             |
| Square Footage | 1,073         |
| Acres          | 0.00          |
| Year Built     | 2007          |
| Туре           | Single Family |
| Sub-Type       | Half Duplex   |
| Style          | 2 Storey      |
| Status         | Active        |