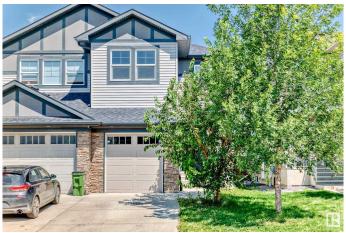

#### \$434.980

3 Bedroom, 2.50 Bathroom, 1,475 sqft Single Family on 0.00 Acres

Chappelle Area, Edmonton, AB

Nested in the vibrant community of Chappelle is this immaculate original owner gem with SIDE ENTRY to the basement. This neatly used 3 bedroom, 2.5 bath home comes with a single attached car garage, deck and massive private yard. The main floor offers an open concept living area to enjoy time with family and friends. Walk through the dinning to the massive kitchen and a powder room to finish the main floor. The second floor comes with a spacious primary bedroom with an ensuite 4 piece bathroom and a walk-in closet. The floor is completed with two other bedrooms, a second floor laundry, bonus room and a full bathroom. The basement with Side Entry for potential Legal suite awaits your creativity

#### **Amenities**

Amenities Deck, Detectors Smoke Parking Single Garage Attached

### **Exterior**

Exterior Wood, Vinyl

Exterior Features Playground Nearby, Public Transportation, Schools, Shopping Nearby

Roof Asphalt Shingles

Construction Wood, Vinyl

Foundation Concrete Perimeter