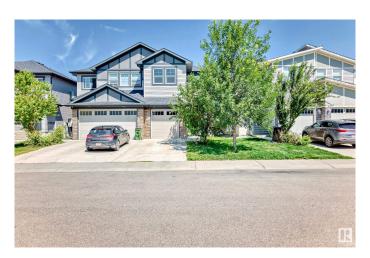

# \$434,980 - 8579 Cushing Place, Edmonton

MLS® #E4447397

#### \$434.980

3 Bedroom, 2.50 Bathroom, 1,475 sqft Single Family on 0.00 Acres

Chappelle Area, Edmonton, AB

Nested in the vibrant community of Chappelle is this immaculate original owner gem with SIDE ENTRY to the basement. This neatly used 3 bedroom, 2.5 bath home comes with a single attached car garage, deck and massive private yard. The main floor offers an open concept living area to enjoy time with family and friends. Walk through the dinning to the massive kitchen and a powder room to finish the main floor. The second floor comes with a spacious primary bedroom with an ensuite 4 piece bathroom and a walk-in closet. The floor is completed with two other bedrooms, a second floor laundry, bonus room and a full bathroom. The basement with Side Entry for potential Legal suite awaits your creativity

#### **Essential Information**

MLS® # E4447397 Price \$434,980

Bedrooms 3

Bathrooms 2.50

Full Baths 2

Half Baths 1

Square Footage 1,475

Acres 0.00

Year Built 2016

Type Single Family
Sub-Type Half Duplex
Style 2 Storey
Status Active

# **Community Information**

Address 8579 Cushing Place

Area Edmonton

Subdivision Chappelle Area

City Edmonton
County ALBERTA

Province AB

Postal Code T6W 3R4

#### **Amenities**

Amenities Deck, Detectors Smoke Parking Single Garage Attached

### **Exterior**

Exterior Wood, Vinyl

Exterior Features Playground Nearby, Public Transportation, Schools, Shopping Nearby

Roof Asphalt Shingles

Construction Wood, Vinyl

Foundation Concrete Perimeter