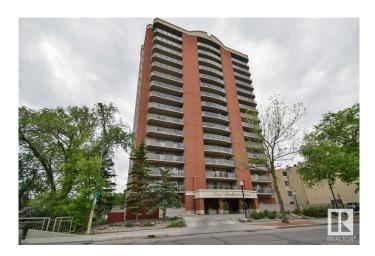

#### \$329,800

2 Bedroom, 2.00 Bathroom, 1,044 sqft Condo / Townhouse on 0.00 Acres

Strathcona, Edmonton, AB

DOWNTOWN AND VALLEY VIEWS FROM THIS 1044 sq.ft. 2 bedroom 2 bathroom CORNER UNIT in LORD STRATHCONA MANOR conveniently located on SASKATCHEWAN DRIVE with the river valley trails at your doorstep, steps to the U of A and Whyte Avenue and guick access to Downtown. Lots of windows with north and west exposures. Features of this beautiful home include: an open layout, white cabinetry, eating island, engineered hardwood flooring, corner electric fireplace, bedrooms at the opposite ends of the living area, 4 piece main bathroom beside the second bedroom that has a walk-in closet and the primary suite has double closets and a 4 piece ensuite bathroom. Included is the stove, built-in microwave, fridge, dishwasher, INSUITE WASHER AND DRYER, all window coverings, A/C. TITLED UNDERGROUND PARKING UNIT #93 (Actual 16 on P1). The building amenities include an exercise room and visitor parking.