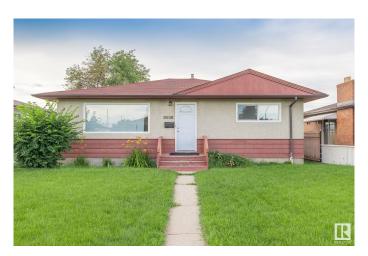

## \$389,000

4 Bedroom, 2.00 Bathroom, 1,061 sqft Single Family on 0.00 Acres

Balwin, Edmonton, AB

First time home buyers & Investment Alert!" 50 X 120 " lot size ~ Fully renovated, move-in ready bungalow in mature neighborhood of Balwin! Located on a huge south-facing lot in a quiet crescent, this home features a bright living room, modern U-shaped kitchen, open dining area, 3 spacious bedrooms & full bath on the main floor. Finished basement offers a large family room, additional bedroom, full bath & potential for a second kitchen. Upgrades include Drywall, paint, kitchen cabinets, bathrooms, windows & high-efficiency furnace. Double Detached garage. Huge backyard ready for your garden projects. Close to schools, parks, transit, Yellowhead Trail & all amenities.