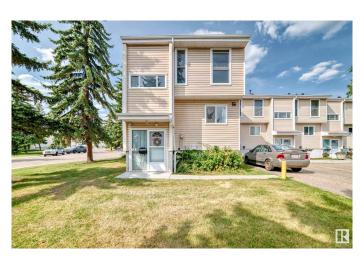

### \$215,000

3 Bedroom, 1.50 Bathroom, 1,145 sqft Condo / Townhouse on 0.00 Acres

Casselman, Edmonton, AB

RARE CORNER UNIT! Welcome to the excellent community of Steele Heights, where you will enjoy quiet living, mere moments to everything Northeast Edmonton has to offer! Situated in a great, well-run complex, this townhouse is ready for your ideas & imagination! With 3 bedrooms, 1.5 bathrooms, 2 upper levels and a FULL basement (with window), there is plenty of space here for everyone. There is plenty of natural light, storage & spacious bedrooms. Step out back into a spacious, fully fenced backyard with mature trees offering a canopy of privacy. Enjoy the peace of mind that an upgraded furnace, hot water tank (2021) and appliances offers you. Your parking stall is just steps from the front door and there is a large amount of street parking nearby as well. Reasonable condo fees of \$355/month complete the package!

## **Exterior**

Exterior Wood, Vinyl

Exterior Features Corner Lot, Fenced, Flat Site, Golf Nearby, Private Setting, Schools,

**Shopping Nearby** 

Roof Asphalt Shingles

Construction Wood, Vinyl

Foundation Concrete Perimeter