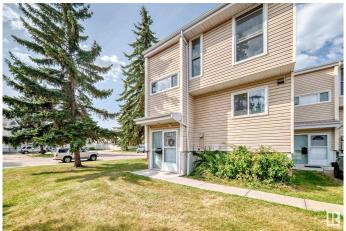

### \$215,000

3 Bedroom, 1.50 Bathroom, 1,145 sqft Condo / Townhouse on 0.00 Acres

Casselman, Edmonton, AB

RARE CORNER UNIT! Welcome to the excellent community of Steele Heights, where you will enjoy quiet living, mere moments to everything Northeast Edmonton has to offer! Situated in a great, well-run complex, this townhouse is ready for your ideas & imagination! With 3 bedrooms, 1.5 bathrooms, 2 upper levels and a FULL basement (with window), there is plenty of space here for everyone. There is plenty of natural light, storage & spacious bedrooms. Step out back into a spacious, fully fenced backyard with mature trees offering a canopy of privacy. Enjoy the peace of mind that an upgraded furnace, hot water tank (2021) and appliances offers you. Your parking stall is just steps from the front door and there is a large amount of street parking nearby as well. Reasonable condo fees of \$355/month complete the package!

## **Exterior**

Exterior Wood, Vinyl

Exterior Features Corner Lot, Fenced, Flat Site, Golf Nearby, Private Setting, Schools,

**Shopping Nearby** 

Roof Asphalt Shingles

Construction Wood, Vinyl

Foundation Concrete Perimeter