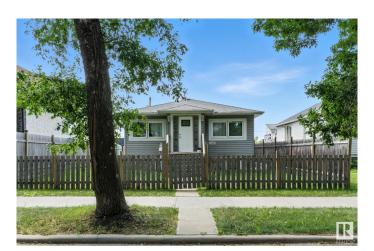

### \$299,900

4 Bedroom, 2.00 Bathroom, 861 sqft Single Family on 0.00 Acres

Montrose (Edmonton), Edmonton, AB

Located in the heart of Montrose, this bungalow offers a practical layout with separate upper and lower living areas, suitable for extended family or multi-generational living. The main level features two spacious bedrooms, a full bathroom, and durable laminate flooring. The lower level includes a self-contained mother-in-law suite with its own kitchen, laundry, two bedrooms, a full bathroom, and large windows that provide natural light. The entire home is now carpet-free, with laminate & vinyl flooring throughout. Updates reported around 2021 include a sump pump, weeping tile system, furnace motor, and electrical upgrades. Positioned with access to Yellowhead Trail, schools, parks, and shopping. The property provides a combination of space, functionality, and versatile living arrangements.