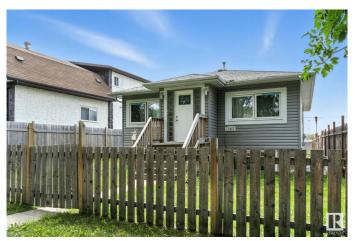

### \$299,900

4 Bedroom, 2.00 Bathroom, 861 sqft Single Family on 0.00 Acres

Montrose (Edmonton), Edmonton, AB

Located in the heart of Montrose, this bungalow offers a practical layout with separate upper and lower living areas, suitable for extended family or multi-generational living. The main level features two spacious bedrooms, a full bathroom, and durable laminate flooring. The lower level includes a self-contained mother-in-law suite with its own kitchen, laundry, two bedrooms, a full bathroom, and large windows that provide natural light. The entire home is now carpet-free, with laminate & vinyl flooring throughout. Updates reported around 2021 include a sump pump, weeping tile system, furnace motor, and electrical upgrades. Positioned with access to Yellowhead Trail, schools, parks, and shopping. The property provides a combination of space, functionality, and versatile living arrangements.