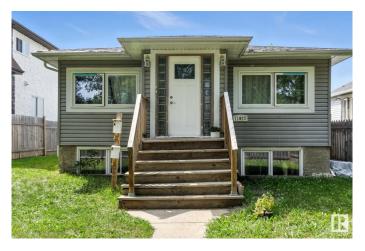

### \$299,900

4 Bedroom, 2.00 Bathroom, 861 sqft Single Family on 0.00 Acres

Montrose (Edmonton), Edmonton, AB

Located in the heart of Montrose, this bungalow offers a practical layout with separate upper and lower living areas, suitable for extended family or multi-generational living. The main level features two spacious bedrooms, a full bathroom, and durable laminate flooring. The lower level includes a self-contained mother-in-law suite with its own kitchen, laundry, two bedrooms, a full bathroom, and large windows that provide natural light. The entire home is now carpet-free, with laminate & vinyl flooring throughout. Updates reported around 2021 include a sump pump, weeping tile system, furnace motor, and electrical upgrades. Positioned with access to Yellowhead Trail, schools, parks, and shopping. The property provides a combination of space, functionality, and versatile living arrangements.