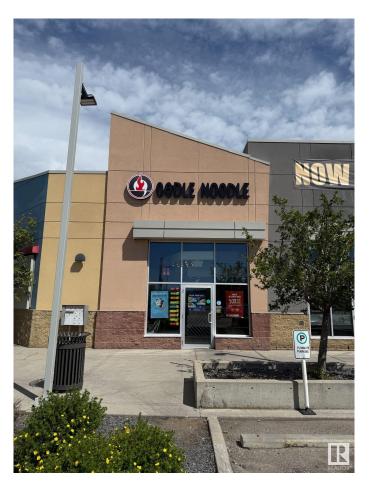

## \$124,990

0 Bedroom, 0.00 Bathroom, Business on 0.00 Acres

Sage Hill, Calgary, AB

**Excellent Opportunity to Expand Your** Restaurant Brand in Busy Beacon Hill Plaza! Take advantage of this turn-key, easy-to-operate restaurant located in one of the city's most high-traffic commercial centers. It could be converted to your own concept, subject to the landlord's approval. Recently build out fairly new equipment, this establishment offers a sleek, modern setup ready for your brand's expansion. High visibility and heavy foot traffic, Huge potential for growth, Equipment and buildout valued higher than listing price Whether you're an experienced operator or looking to expand your current brand, this is a rare chance to secure a ready-made location at a great value. Please do not approach staff regarding this listing.